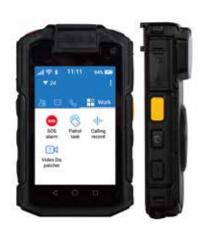

#### PC DISPATCH

PC dispatch solution for live video, tracking and two-way communications