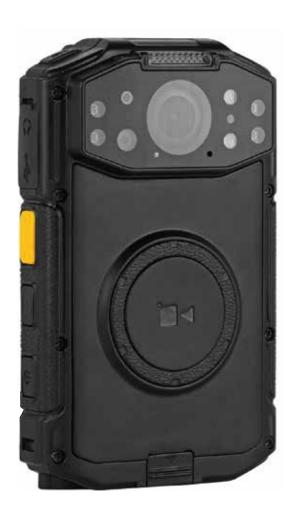

# Body Worn Camera BWC10

**Safety at Work** 

The IMPULSE Wireless BWC10 provides live streaming of video and audio, as well as full two-way "radio" functionality, live tracking, and enhanced SOS and safety features.

#### **SOS BUTTON**

SOS button to initiate recording, streaming video and audio, tracking and duress alert

**Emergency Services** 

Security

**Enforcement** 

**Patrols** 