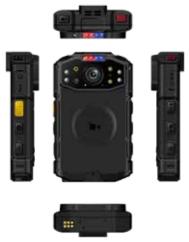

# Body Worn Camera BWC10

**Safety at Work** 

The IMPULSE Wireless BWC10 provides live streaming of video and audio, as well as full two-way "radio" functionality, live tracking, and enhanced SOS and safety features.