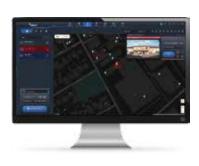

#### PC DISPATCH

PC dispatch solution for live video, tracking and two-way communications